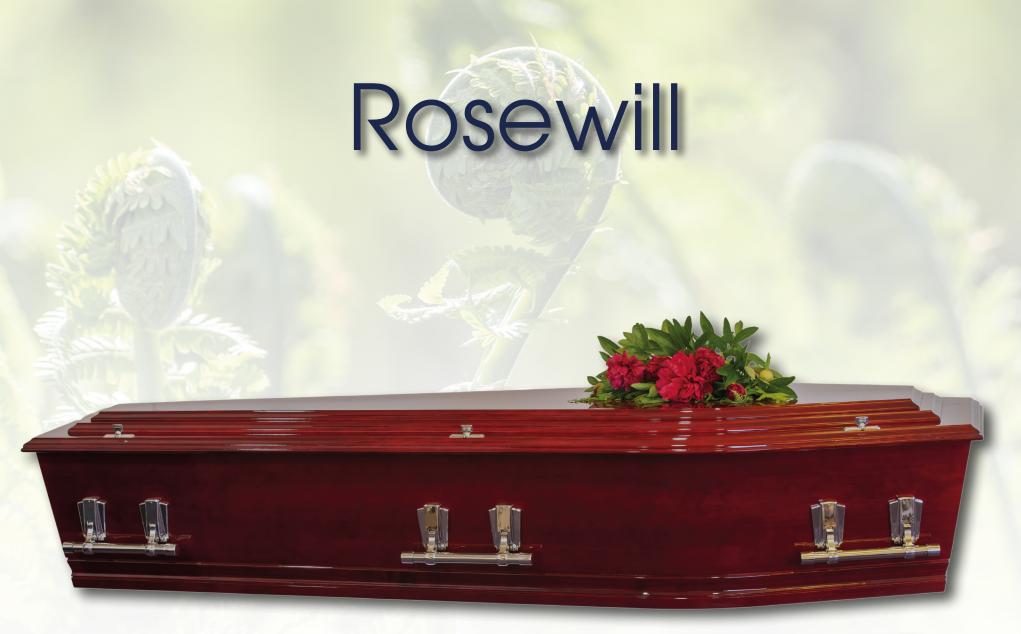

## Heritage

Solid Wood \$3150

Heritage Urn \$290

Solid Wood \$3980

Rosewill Urn \$440

Solid Wood \$5570

Pioneer Urn \$440

#### Return To Sender

From \$224

Ceramic Urn \$280

Solid Wood Pioneer \$440 Solid Wood Rosewill \$440 Solid Wood Heritage \$290 Solid Wood Natural Pine \$270

Solid Wood McCarthy \$180 Solid Wood Pacific Rimu \$360