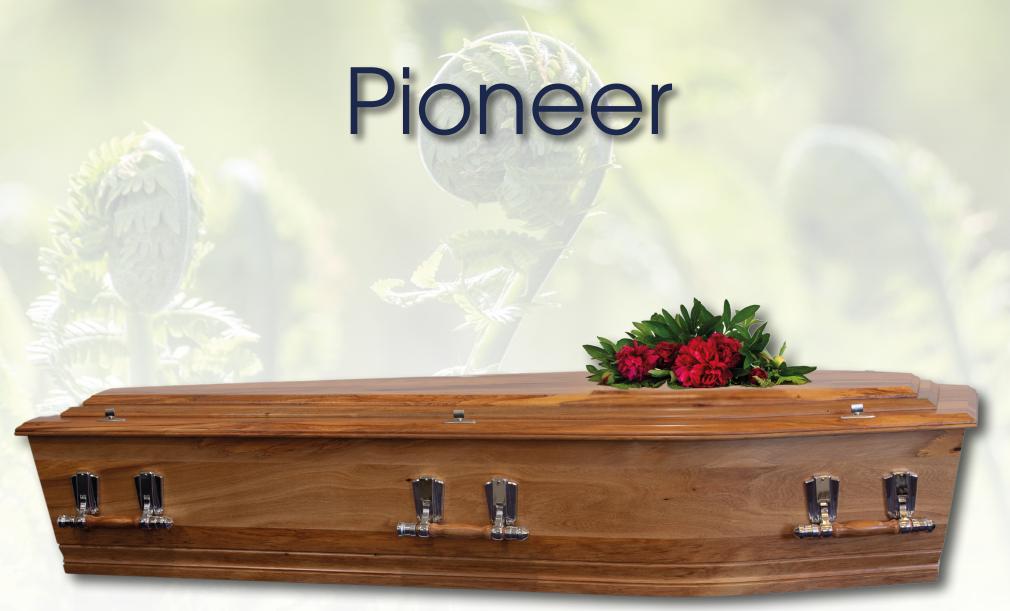

## Heritage

Solid Wood \$3150

Heritage Urn \$290

Solid Wood \$3980

Rosewill Urn \$440

Solid Wood \$5570

Pioneer Urn \$440