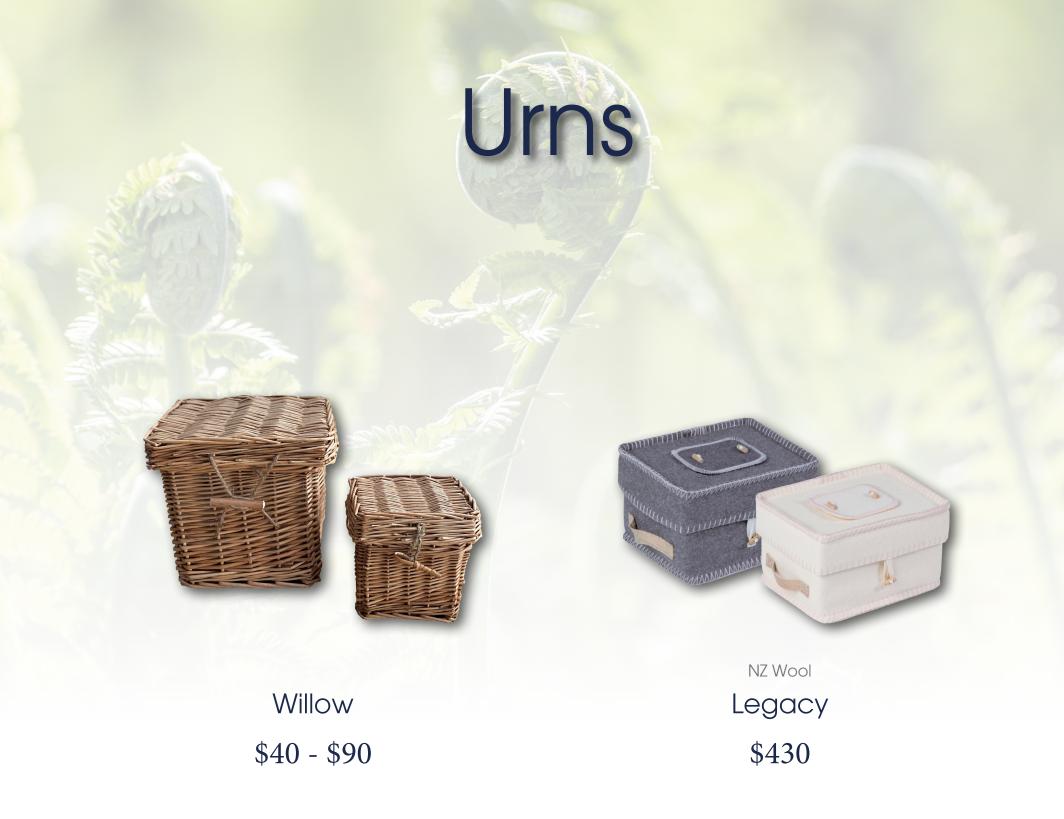

## Heritage

Solid Wood \$3150

Heritage Urn \$290

Solid Wood \$3980

Rosewill Urn \$440

Solid Wood \$5570

Pioneer Urn \$440