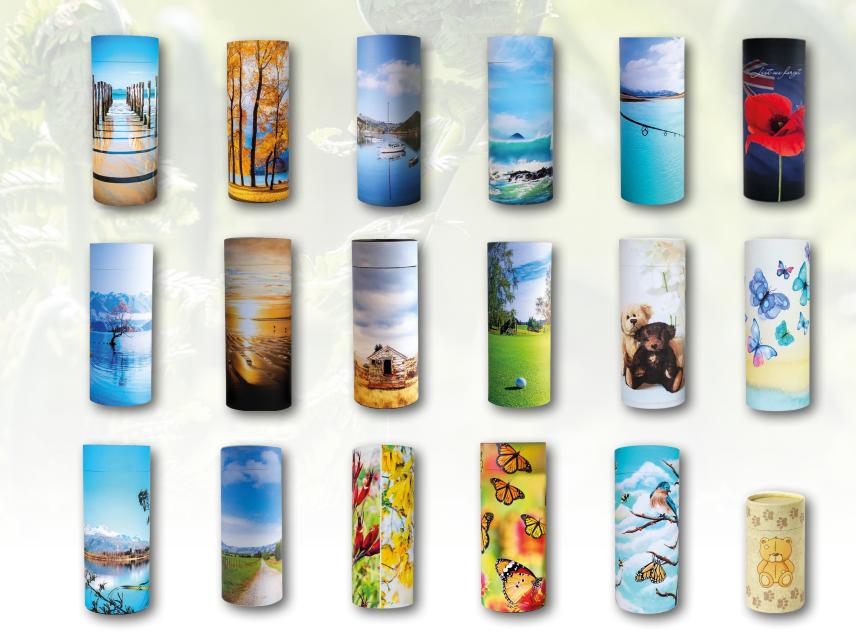

## Scatter Tubes

Choose from a variety of designs or add your own custom image

#### Scatter Tubes