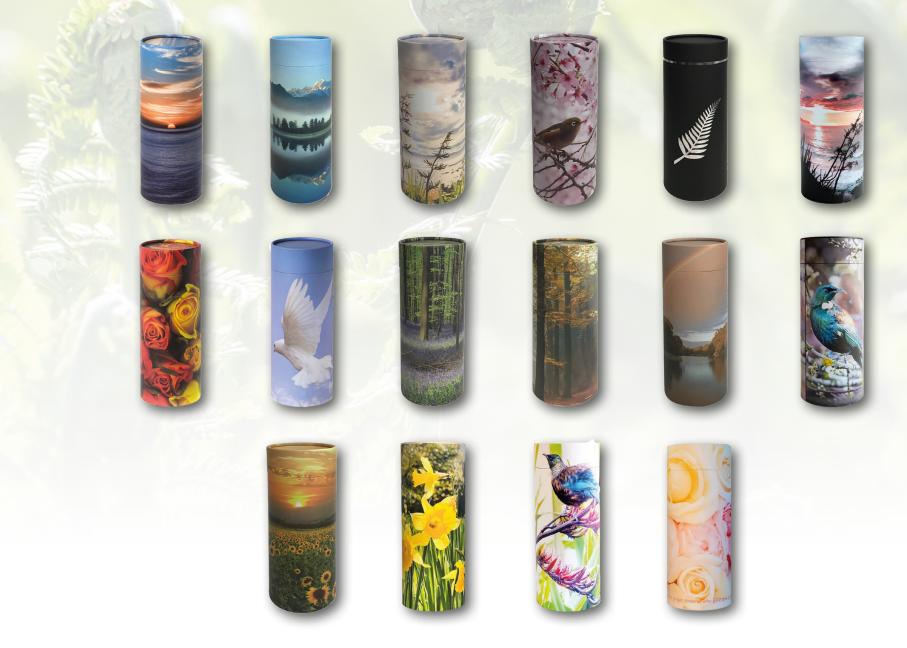

## Scatter Tubes

Choose from a variety of designs or add your own custom image

#### Scatter Tubes