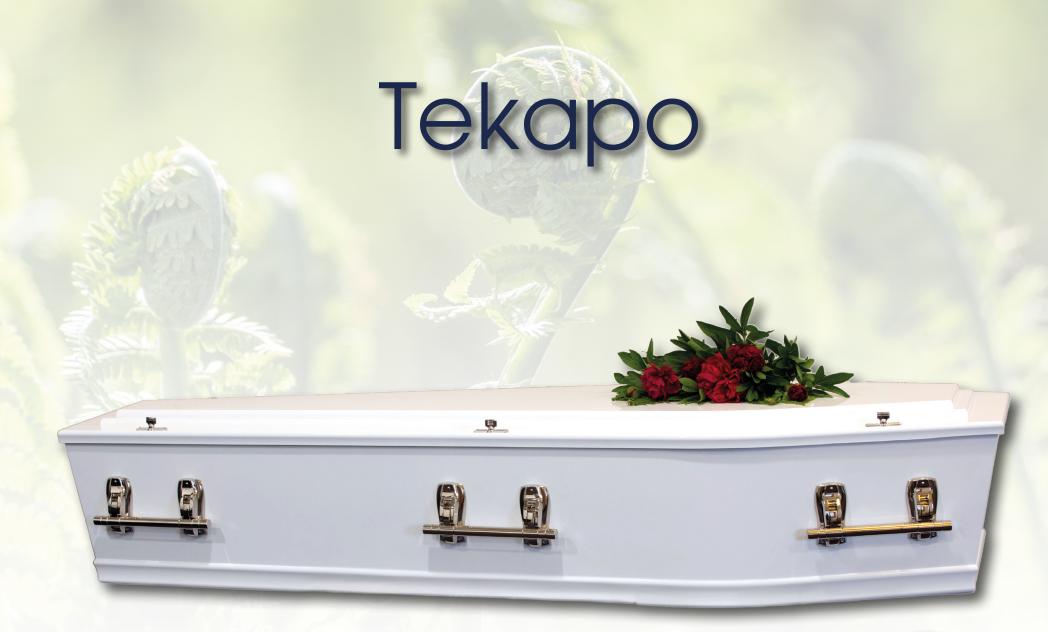

## Natural Pine

Solid Wood \$2120

CE 2

Natural Pine Urn \$270

Can be painted any other colour on request \$2450

Tekapo Urn \$230

**. .** 