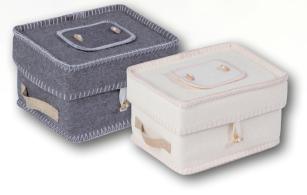

#### Rememberance Heart

\$135

Rememberance Heart and Keepsake Jewellery can be filled with a small amount of ashes, lock of hair or other keepsake.