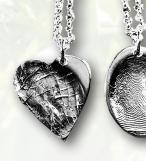

## Keepsakes

Fingerprint Jewellery Prices start from \$250

#### Rememberance Heart

\$135

Rememberance Heart and Keepsake Jewellery can be filled with a small amount of ashes, lock of hair or other keepsake.