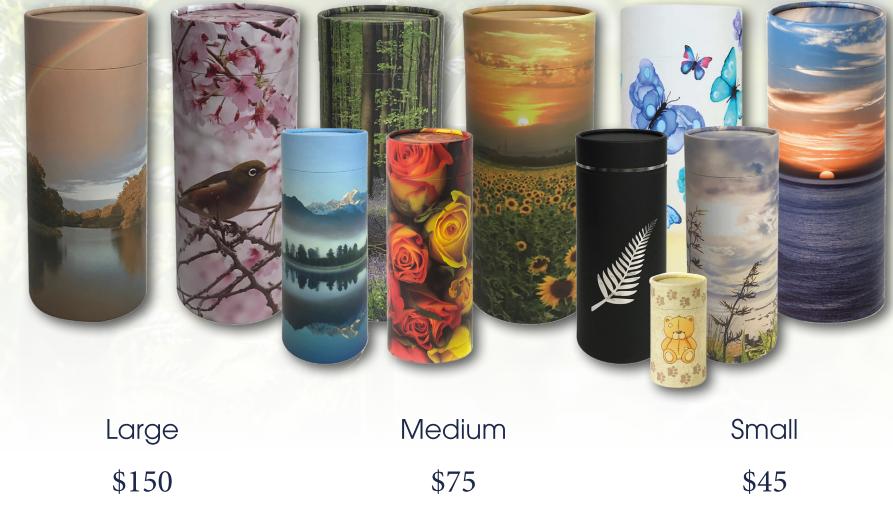

## Scatter Tubes

Choose from a variety of designs or add your own custom image

#### Scatter Tubes