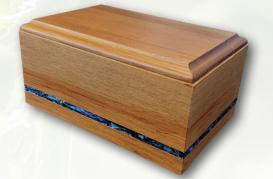

po Urn \$230





**. .** 

#### \$2180

Hadlow Urn \$230



Ę

#### Natural Willow

Constructed from sustainable willow plantations and an environmentally friendly option.

\$2200

Natural Willow Urn **\$90** 



## Rangitata

-









NZ Wool \$2620

1-1

Legacy Urn \$430



### Custom Design

Can be printed with any design or photo.

\$2770

Custom Design Urn **\$POA** 



## Custom Design

Can be printed with any design or photo.

\$2770

Custom Design Urn **\$POA** 



## Heritage

Solid Wood \$3150

Heritage Urn \$290





Solid Wood \$3980

Rosewill Urn \$440





Solid Wood \$5570

Pioneer Urn \$440









#### Return To Sender

From \$224

Ceramic Urn \$280









Solid Wood Pioneer \$440 Solid Wood Rosewill \$440 Solid Wood Heritage \$290 Solid Wood Natural Pine \$270









Solid Wood McCarthy \$180 Solid Wood Pacific Rimu \$360

Kete \$30 - \$60





Custom Painted

From \$230

Custom Design \$POA



## Keepsakes





Fingerprint Jewellery Prices start from \$250

#### Keepsake Jewellery Prices start from \$230

#### Rememberance Heart

\$135

Rememberance Heart and Keepsake Jewellery can be filled with a small amount of ashes, lock of hair or other keepsake.

## Scatter Tubes



Choose from a variety of designs or add your own custom image

#### Scatter Tubes



#### Scatter Tubes